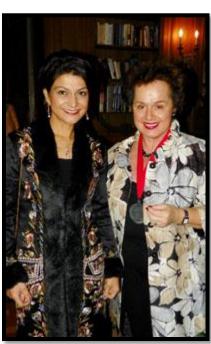

**Supreme Court Justice Stephen Breyer** and his wife **Joanna** as well as **Sen. Richard Shelby** and his wife **Annette** were spotted in the crowd.

**Ina Ginsburg** was awarded the 2011 International Diplomacy Award.