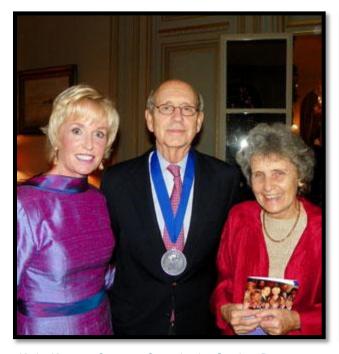

## THE WASHINGTON SCENE

Kathy Kemper, Supreme Court Justice Stephen Breyer and Joanna Breyer

The Belgian Ambassador's residence is decorated by his wife Agnes Aerts.

Elizabeth Patton, Tom Patton, Joann Weiner and Richard Weiner.