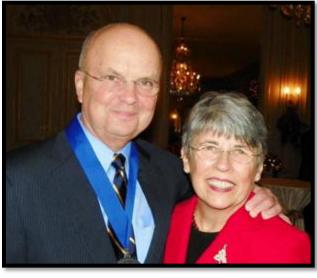

Jeanine Hayden and Gen. Mike Hayden, former director of the CIA

Marci Robinson, Deane Fenstermaker and David Fenstermaker

Charlotte Matthysen, daughter of Ambassador and Mrs. Matthysen of Belgium and Joris Totte, press secretary for the Embassy of Belgium