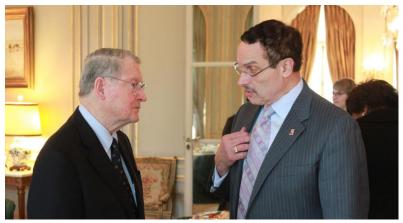

Judge William Webster, left, talks with D.C. Mayor Vincent Gray at an Institute for Education INFO Public Policy Roundtable held at the Belgian Residence, where Mayor Gray spoke about his plans for the city.