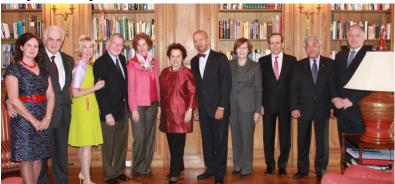

## **Mayor Gray at INFO**

From Left, Mrs. And Ambassador of Belgium Jan Matthysen, Institute for Education (IFE) founder and CEO Kathy Kemper, Judge William Webster, Ambassador of Bulgaria Elena Poptodorova Petrova, Ambassador of Liechtenstein Claudia Fritsce, fomer D.C. Mayor Anthony Williams, Ambassador of Finland Ritva Koukuu-Ronde, Ambassador of Turkey Namil Tan, Ambassador of Kazakhstan Erlan Idrissov, and Ambassador of Luxembourg Jean-Paul Senninger attend an IFE-INFO breakfast roundtable featuring D.C. Mayor Vincent Gray.