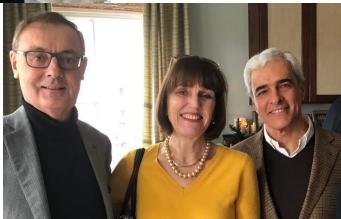

At left: Ambassador of Japan Shinsuke Sugiyami, Coach Kathy Kemper, Yoko Sugiyami, Nackir Sukuzawa of Kureha Corp. and Kelsey Kemper Valentine.

Jim Valentine, European Union Ambassador David O'Sullivan and Ambassador of Ireland Daniel Mulhall. At right: European Union Ambassador David O'Sullivan, Agnes O'Hare and Ambassador of Portugal Domingos Fezas Vital.