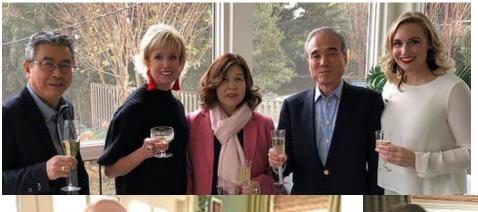

At left: Ambassador of Japan Shinsuke Sugiyami, Coach Kathy Kemper, Yoko Sugiyami, Nackir Sukuzawa of Kureha Corp. and Kelsey Kemper Valentine.

Jim Valentine, European Union Ambassador David O'Sullivan and Ambassador of Ireland Daniel Mulhall. At right: European Union Ambassador David O'Sullivan, Agnes O'Hare and Ambassador of Portugal Domingos Fezas Vital.