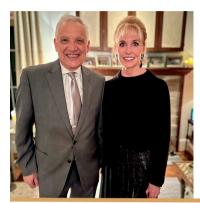

## Coach Kemper hosts a Welcome Dinner to Celebrate the Arts

Coach Kathy Kemper and IFE welcomed Evan Rogister, Principal Conductor of Washington National Opera and the Kennedy Center Opera House Orchestra, and his wife, Danish Diplomat Synne Espensen, to her gracious home in the Capital City. Guests were treated to Coach Kemper's impressive delicate, and fine art collection. Maestro Rogister shared stories of his performance at the Bolshoi Theatre in Moscow on February 24th, 2022. This was the day Russia invaded Ukraine. The brave Russian musicians performed wearing blue and yellow ribbons. Evan spoke of getting Synne and their two babies out of Moscow. They were on the last commercial flight before air space became restricted.