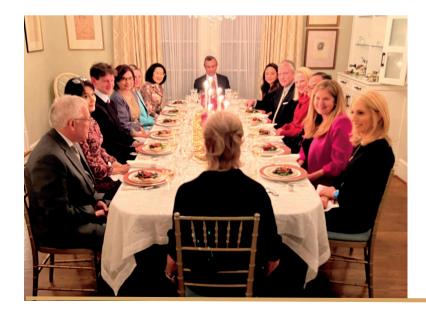

## Coach Kemper hosts a Welcome Dinner to Celebrate the Arts

Coach Kathy Kemper and IFE welcomed Evan Rogister, Principal Conductor of Washington National Opera and the Kennedy Center Opera House Orchestra, and his wife, Danish Diplomat Synne Espensen, to her gracious home in the Capital City. Guests were treated to Coach Kemper's impressive delicate, and fine art collection. Maestro Rogister shared stories of his performance at the Bolshoi Theatre in Moscow on February 24th, 2022. This was the day Russia invaded Ukraine. The brave Russian musicians performed wearing blue and yellow ribbons. Evan spoke of getting Synne and their two babies out of Moscow. They were on the last commercial flight before air space became restricted.

## PLAYBOOKERS Date: Tue, Jan 24, 2023, at 1:28 PM

OUT AND ABOUT — SPOTTED at a dinner in honor of Evan Rogister, principal conductor of the Washington National Opera and the Kennedy Center Opera House Orchestra, and Synne Espensen at the home of Kathy "Coach" Kemper last night: Sen. Dan Sullivan(R-Alaska) and Julie Sullivan, Belgian Ambassador Jean-Arthur Régibeau, Singaporean Ambassador Ashok Mirpuri and Gouri Mirpuri, Thai Ambassador Tanee Sangrat and Cholatip Sangrat, Elizabeth Hart, Kathi Vidal, Dana Bash, and Yannis Yortsos. IFE