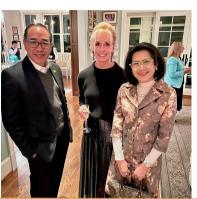

## PLAYBOOKERS Date: Tue, Jan 24, 2023, at 1:28 PM

OUT AND ABOUT — SPOTTED at a dinner in honor of Evan Rogister, principal conductor of the Washington National Opera and the Kennedy Center Opera House Orchestra, and Synne Espensen at the home of Kathy "Coach" Kemper last night: Sen. Dan Sullivan(R-Alaska) and Julie Sullivan, Belgian Ambassador Jean-Arthur Régibeau, Singaporean Ambassador Ashok Mirpuri and Gouri Mirpuri, Thai Ambassador Tanee Sangrat and Cholatip Sangrat, Elizabeth Hart, Kathi Vidal, Dana Bash, and Yannis Yortsos. IFE