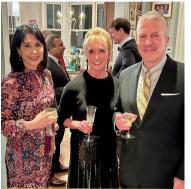

## PLAYBOOKERS Date: Tue, Jan 24, 2023, at 1:28 PM

OUT AND ABOUT — SPOTTED at a dinner in honor of Evan Rogister, principal conductor of the Washington National Opera and the Kennedy Center Opera House Orchestra, and Synne Espensen at the home of Kathy "Coach" Kemper last night: Sen. Dan Sullivan(R-Alaska) and Julie Sullivan, Belgian Ambassador Jean-Arthur Régibeau, Singaporean Ambassador Ashok Mirpuri and Gouri Mirpuri, Thai Ambassador Tanee Sangrat and Cholatip Sangrat, Elizabeth Hart, Kathi Vidal, Dana Bash, and Yannis Yortsos. IFE